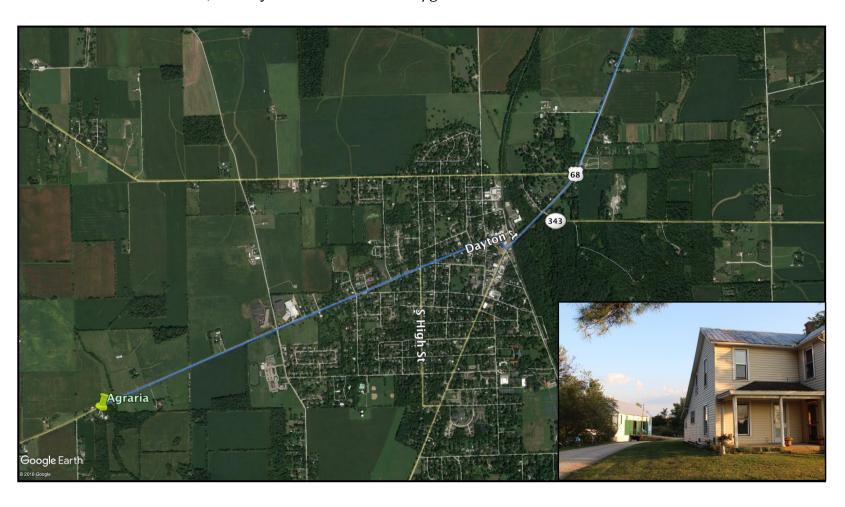

## **Directions East/Route 68/Yellow Springs:**

Community Solutions 131 E. Dayton-Yellow Springs Rd Yellow Springs, OH 45387

When driving south on Route 68, continue past Young's Jersey Dairy until it merges into Xenia Avenue in Yellow Springs. Take a right at the stop light intersection of Xenia Avenue and Corry Street, the Post Office should be to the left. Then, turn left at the stop sign intersection of Corry Street and Dayton Street. Continue down Dayton Street for 2 miles. Once past Antioch University Midwest, Community Solutions driveway will be the third one on the left, with a yellow house and white/green barn.